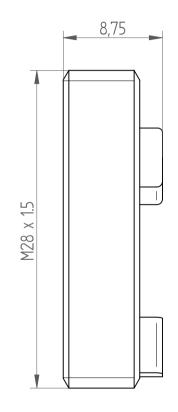

This document is subject to copyright laws. No part of this document may be reproduced or transmitted in any form or any means, electronic or mechanic, for any purpose, without the express written permission of REGO-FIX 
 Type :
 Hi-Q\_ERAX20

 Part No. :
 332060000

 Date :
 28.11.2013

 Scale :
 3:1